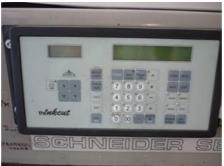

## Guillotine

|   | Production Year:          | 1987                                                                                                                                                                                                                                                                                                                                                                             |
|---|---------------------------|----------------------------------------------------------------------------------------------------------------------------------------------------------------------------------------------------------------------------------------------------------------------------------------------------------------------------------------------------------------------------------|
|   | Availability:             | immediately                                                                                                                                                                                                                                                                                                                                                                      |
|   | Sale Reason:              | closing company                                                                                                                                                                                                                                                                                                                                                                  |
| ٤ | Condition of the Machine: | very good condition,<br>well-maintained<br>not in production<br>anymore                                                                                                                                                                                                                                                                                                          |
|   | Refurbishments:           | in 2006 machine was<br>overhauled<br>in 2008 installed new<br>Thincut program, new<br>photocell safety barrier<br>and air cushion.                                                                                                                                                                                                                                               |
|   | Disclaimer:               | The Condition of the Machine assessment presented in this CV was either obtained from the last machine operator or is based on an inspection performed by our employee, just to provide you with as much information as possible.  For more certainty we recommend your own check or an assessment of an independent mechanic. We cannot provide you with any machine guarantee. |