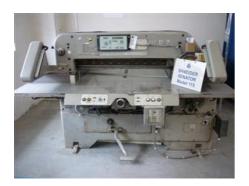

## Curriculum Vitae of the machine Reference number: X 11557

More Details:

maximum cutting width 115 cm,

## **SCHNEIDER SENATOR 115**

## Guillotine

|   | Production Year:          | 1987                                                                                                                                                                                                                                                                                                                                                                             |
|---|---------------------------|----------------------------------------------------------------------------------------------------------------------------------------------------------------------------------------------------------------------------------------------------------------------------------------------------------------------------------------------------------------------------------|
|   | Availability:             | immediately                                                                                                                                                                                                                                                                                                                                                                      |
|   | Sale Reason:              | closing company                                                                                                                                                                                                                                                                                                                                                                  |
| ٤ | Condition of the Machine: | very good condition,<br>well-maintained<br>not in production<br>anymore                                                                                                                                                                                                                                                                                                          |
|   | Refurbishments:           | in 2006 machine was<br>overhauled<br>in 2008 installed new<br>Thincut program, new<br>photocell safety barrier<br>and air cushion.                                                                                                                                                                                                                                               |
|   | Disclaimer:               | The Condition of the Machine assessment presented in this CV was either obtained from the last machine operator or is based on an inspection performed by our employee, just to provide you with as much information as possible.  For more certainty we recommend your own check or an assessment of an independent mechanic. We cannot provide you with any machine guarantee. |