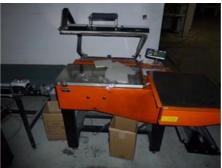

## SEAL PACKER Packaging Machine

|   | Production Year:          | 2002                                                                                                                                                      |
|---|---------------------------|-----------------------------------------------------------------------------------------------------------------------------------------------------------|
|   | Availability:             | immediately                                                                                                                                               |
|   | Sale Reason:              | closing company                                                                                                                                           |
| Þ | Condition of the Machine: | good condition, fully<br>functional<br>not in daily production<br>but can be seen running<br>at your request                                              |
|   | Disclaimer:               | The Condition of the Machine assessment presented in this CV was either obtained from the last machine operator or is based on an inspection performed by |

possible.

More Details: 2 wrapping frames 1 transport table shrinking tunnel