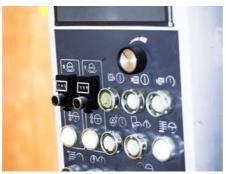

## SHINOHARA 52 II Sheet-fed Offset Printing Machine

Production Year: 1998 Number of Colours: 2

**Max. Size:** 360x510 mm (14.2"x20.1")

approx. B3

Max. Speed: 12000 imp./hour Counter: 23 mil. imps.

More Details: alcohol dampening ECO 15 refrigeration device register remote control powder sprayer powder spray control