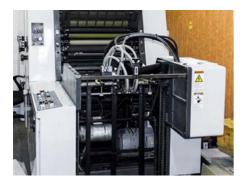

## SHINOHARA 52 II Sheet-fed Offset Printing Machine

Production Year: 1998 Number of Colours: 2

**Max. Size:** 360x510 mm (14.2"x20.1")

approx. B3

Max. Speed: 12000 imp./hour Counter: 23 mil. imps.

More Details: alcohol dampening ECO 15 refrigeration device register remote control powder sprayer powder spray control