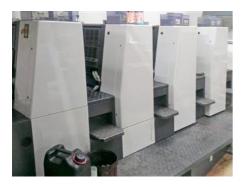

## SHINOHARA 66 IV Sheet-fed Offset Printing Machine

## **SPECIAL OFFER**

Production Year: 2001 Number of Colours: 4

**Max. Size:** 480x660 mm (18.9"x26.0")

approx. A2

Max. Speed: 13000 imp./hour Counter: 38 mil. imps.

Availability: immediately

Sale Reason: purchase of a new