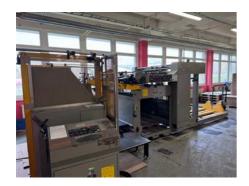

## SMOOTHBONWELL TSF - 1450

## **Automatic Die Cutting Machine**

## **SPECIAL OFFER**

Manufacturer:

Smoothbonwell Industrial Co., LTD, Chunaking N.

RD., Sec.4, Taipei, Taiwan

Production Year: 2008

Max. Size/Width: 1400x1000 mm

(55.1"x39.4")

More Details: automatic loading

working cutting speed 1200 pcs / hour.

air pressure 0.6 MPa power consumption 13 kW

Availability: i

immediately

Work Experiences: mater

material cut from 250g /

m2

Sale Reason: purchase of a new