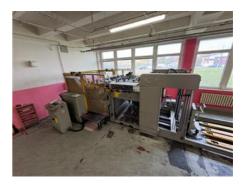

## SMOOTHBONWELL TSF - 1450

## **Automatic Die Cutting Machine**

## **SPECIAL OFFER**

Manufacturer:

Smoothbonwell Industrial Co., LTD, Chunaking N.

RD., Sec.4, Taipei, Taiwan

Production Year: 2008

Max. Size/Width: 1400x1000 mm

(55.1"x39.4")

More Details: automatic loading

working cutting speed 1200 pcs / hour.

air pressure 0.6 MPa power consumption 13 kW

Availability: i

immediately

Work Experiences: mater

material cut from 250g /

m2

Sale Reason: purchase of a new