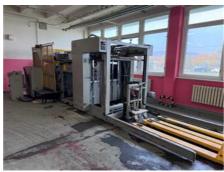

## SMOOTHBONWELL TSF - 1450

## **Automatic Die Cutting Machine**

## **SPECIAL OFFER**

Manufacturer:

Smoothbonwell Industrial Co., LTD, Chunaking N.

RD., Sec.4, Taipei, Taiwan

Production Year: 2008

Max. Size/Width: 1400x1000 mm

(55.1"x39.4")

More Details: automatic loading

working cutting speed 1200 pcs / hour.

air pressure 0.6 MPa power consumption 13 kW

Availability: i

immediately

Work Experiences: mater

material cut from 250g /

m2

Sale Reason: purchase of a new