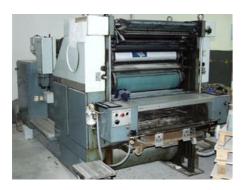

## SOLNA 132 Sheet-fed Offset Printing Machine

Production Year: 1982 Number of Colours: 1

**Max. Size:** 585x810 mm (23.0"x31.9")

approx. A1

More Details: conventional dampening low pile delivery manual plate loading powder sprayer