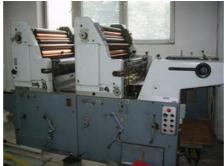

## SOLNA 225 Sheet-fed Offset Printing Machine

Production Year: 1976 Number of Colours: 2

**Max. Size:** 440x660 mm (17.3"x26.0")

approx. A2

More Details: conventional dampening low pile delivery manual plate loading powder sprayer

Availability: immediately

Work Experiences: Imported from Sweden

in 1998

Sale Reason: surplus equipment sale

Condition of the Machine:

good condition, fully functional not in daily production but can be seen running at your request