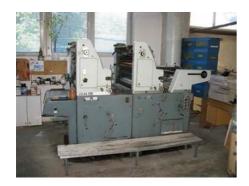

## SOLNA 225 Sheet-fed Offset Printing Machine

Production Year: 1976 Number of Colours: 2

**Max. Size:** 440x660 mm (17.3"x26.0")

approx. A2

More Details: conventional dampening low pile delivery manual plate loading powder sprayer

Availability: immediately

Work Experiences: Imported from Sweden

in 1998

Sale Reason: surplus equipment sale

Condition of the Machine:

good condition, fully functional not in daily production but can be seen running at your request