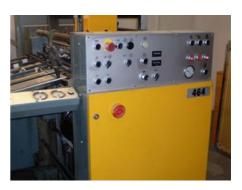

## SOLNA 464 Automatic Sheet-fed Offset Printing Machine

Production Year: 1989 Number of Colours: 4

**Max. Size:** 460x640 mm (18.1"x25.2")

approx. A2

Counter: 36 mil. imps.

More Details: conventional dampening high pile delivery manual plate loading

Bacher quick action plate clamps including punching machine

Weko T66 powder sprayer

Availability: immediately

٤

Condition of the Machine:

functional, complete can be seen running

Disclaimer: The Condition of the