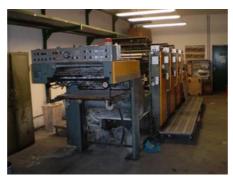

## SOLNA 464 Automatic Sheet-fed Offset Printing Machine

Production Year: 1989 Number of Colours: 4

**Max. Size:** 460x640 mm (18.1"x25.2")

approx. A2

Counter: 36 mil. imps.

More Details: conventional dampening high pile delivery manual plate loading

Bacher quick action plate clamps including punching machine

Weko T66 powder sprayer

Availability: immediately

٤

Condition of the Machine:

functional, complete can be seen running

Disclaimer: The Condition of the