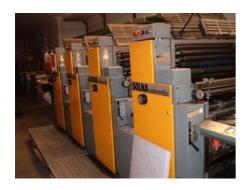

## SOLNA 464 Automatic Sheet-fed Offset Printing Machine

Production Year: 1989 Number of Colours: 4

**Max. Size:** 460x640 mm (18.1"x25.2")

approx. A2

Counter: 36 mil. imps.

More Details: conventional dampening high pile delivery manual plate loading

Bacher quick action plate clamps including punching machine

Weko T66 powder sprayer

Availability: immediately

٤

Condition of the Machine:

functional, complete can be seen running

Disclaimer: The Condition of the