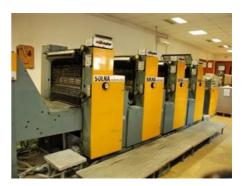

## **SOLNA 464 AUTOMATIC**

**Sheet-fed Offset Printing Machine** 

Production Year: 1989 Number of Colours: 4

**Max. Size:** 460x640 mm (18.1"x25.2")

approx. A2

Counter: 70 mil. imps.

More Details: 3M conventional dampening high pile delivery

manual plate loading

powder sprayer cylinders without damages

Availability: immediately

Sale Reason: production reduction

Condition of the Machine:

very good condition, well maintained, worn out according to its age can be seen running