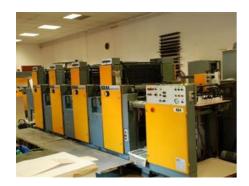

## **SOLNA 464 AUTOMATIC**

**Sheet-fed Offset Printing Machine** 

Production Year: 1989 Number of Colours: 4

**Max. Size:** 460x640 mm (18.1"x25.2")

approx. A2

Counter: 70 mil. imps.

More Details: 3M conventional dampening high pile delivery

manual plate loading

powder sprayer cylinders without damages

Availability: immediately

Sale Reason: production reduction

Condition of the Machine:

very good condition, well maintained, worn out according to its age can be seen running