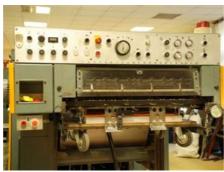

## **SOLNA 464 AUTOMATIC**

**Sheet-fed Offset Printing Machine** 

Production Year: 1989 Number of Colours: 4

**Max. Size:** 460x640 mm (18.1"x25.2")

approx. A2

Counter: 70 mil. imps.

More Details: 3M conventional dampening high pile delivery

manual plate loading

powder sprayer cylinders without damages

Availability: immediately

Sale Reason: production reduction

Condition of the Machine:

very good condition, well maintained, worn out according to its age can be seen running