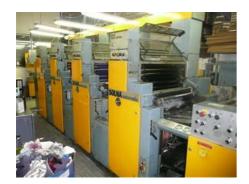

## SOLNA 464 P Automatic Sheet-fed Offset Printing Machine

Production Year: 1989 Number of Colours: 4

Max. Size: 460x640 mm (18.1"x25.2")

approx. A2

Counter: 32 mil. imps.

More Details: conventional dampening perfecting 2+2 / 4+0 high pile delivery

Solna Press Control ink and register remote control

manual plate loading powder sprayer

Availability: immediately

عر

Condition of the Machine:

functional, complete not in daily production but can be seen running at your request