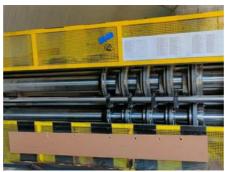

of an independent mechanic. We cannot provide you with any machine guarantee.

More Details: manual loading

chain - driven pushers rotary punch

width of the gap between the flaps is 7 mm

counter

max. cut size 2650 x 1370 mm max. speed 40 pieces / min.