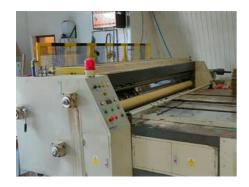

## STRATI WQD 2800

## Box die cutter

## **SPECIAL OFFER**

Strati spol. s r.o. - Praha, Manufacturer:

Czech Republic

about 2000 Production Year: 1400x2800 mm Max. Size/Width:

(55.1"x110.2")

2000 mil. imps. Counter:

Availability: immediately

Cut-out of 3 and 5 ply Work Experiences: