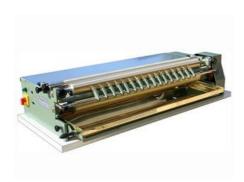

## Lining machine

Manufacturer: Sumbel GmbH, Carl-

Stockhinger-Str. 5, D-28197

Bremen, Deutschland

Production Year: 201

Max. Size/Width: 1000 mm (39.4")

Counter: 430000 mil. imps.

More Details:

two cylinders wading and application

hot and cold glue

speed control from 14 to 21 m / min. working width 500, 650, 800, 1000 mm

Availability: immediately

Sale Reason: purchase of a new

machine

Condition of the Machine: