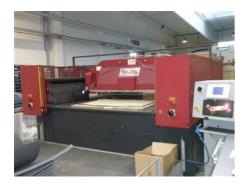

## TTM 300 Die-cutting machine

Production Year: 2009

Max. Size/Width: 1400x2100 mm

(55.1"x82.7")

Availability: immediately

Sale Reason: purchase of a new

machine

Condition of the Machine:

More Details:

auxiliary sliding table controlled by machine

ball tables to feed dies 300 tons punching force footprint machine ca 4m x 3.5m