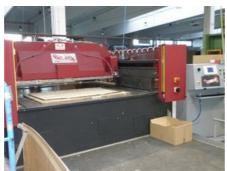

## TTM 300 Die-cutting machine

Production Year: 2009

Max. Size/Width: 1400x2100 mm

(55.1"x82.7")

Availability: immediately

Sale Reason: purchase of a new

machine

Condition of the Machine:

More Details:

auxiliary sliding table controlled by machine

ball tables to feed dies 300 tons punching force footprint machine ca 4m x 3.5m