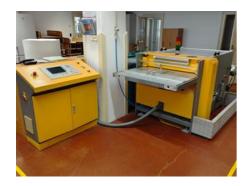

## WISTA WS 90 Die-cutting machine

## **SPECIAL OFFER**

Production Year: 2003
Max. Size/Width: 920x800 mm (36.2'x31.5")

Availability: immediately

Sale Reason: production reduction

Condition of the Machine: functional, condition and wear and tear according to its age, well maintained can be seen running

More Details:

max perforated area 900 x 700 mm simultaneously perforates up to 8 printed and gummed sheets at a paper weight of 120 g/m2

replacement perforation combs number of punch cycles 8455 total punched 50786 operating hours 2897