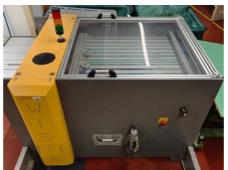

## WISTA WS 90 Die-cutting machine

## **SPECIAL OFFER**

Production Year: 2003
Max. Size/Width: 920x800 mm (36.2'x31.5")

Availability: immediately

Sale Reason: production reduction

Condition of the Machine: functional, condition and wear and tear according to its age, well maintained can be seen running

More Details:

max perforated area 900 x 700 mm simultaneously perforates up to 8 printed and gummed sheets at a paper weight of 120 g/m2

replacement perforation combs number of punch cycles 8455 total punched 50786 operating hours 2897