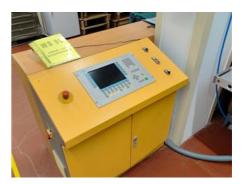

## WISTA WS 90 Die-cutting machine

## **SPECIAL OFFER**

Production Year: 2003
Max. Size/Width: 920x800 mm (36.2'x31.5")

Availability: immediately

Sale Reason: production reduction

Condition of the Machine: functional, condition and wear and tear according to its age, well maintained can be seen running