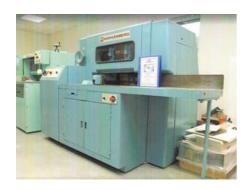

## **WOHLENBERG 44 FO**

## Three Knife Trimmer

|    | Production Year:            | 1986                                                                                                                                                                                                                                                                                                                                                                             |
|----|-----------------------------|----------------------------------------------------------------------------------------------------------------------------------------------------------------------------------------------------------------------------------------------------------------------------------------------------------------------------------------------------------------------------------|
|    | Availability:               | immediately                                                                                                                                                                                                                                                                                                                                                                      |
|    | Work Experiences:           | the machine was used<br>long time in the paper<br>laboratory and used<br>very seldom                                                                                                                                                                                                                                                                                             |
|    | Sale Reason:                | surplus equipment sale                                                                                                                                                                                                                                                                                                                                                           |
| ×  | Condition of the Machine:   | very good condition,<br>well-maintained<br>not in production but still<br>plugged in                                                                                                                                                                                                                                                                                             |
| Th | ne Last Operator's Opinion: | the machine is in very<br>good condition, used<br>seldom                                                                                                                                                                                                                                                                                                                         |
|    | Disclaimer:                 | The Condition of the Machine assessment presented in this CV was either obtained from the last machine operator or is based on an inspection performed by our employee, just to provide you with as much information as possible.  For more certainty we recommend your own check or an assessment of an independent mechanic. We cannot provide you with any machine guarantee. |

## More Details:

maximum size untrimmed sheet 460x315 mm, maximum size trimmed sheet 440x300 mm, minimum size trimmed sheet 80x70 mm, stock thickness 100 mm