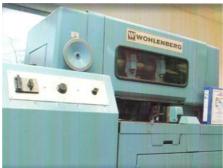

## **WOHLENBERG 44 FO**

## Three Knife Trimmer

|    | Production Year:            | 1986                                                                                                                                                                                                                                                                                                                                                                             |
|----|-----------------------------|----------------------------------------------------------------------------------------------------------------------------------------------------------------------------------------------------------------------------------------------------------------------------------------------------------------------------------------------------------------------------------|
|    | Availability:               | immediately                                                                                                                                                                                                                                                                                                                                                                      |
|    | Work Experiences:           | the machine was used<br>long time in the paper<br>laboratory and used<br>very seldom                                                                                                                                                                                                                                                                                             |
|    | Sale Reason:                | surplus equipment sale                                                                                                                                                                                                                                                                                                                                                           |
| ×  | Condition of the Machine:   | very good condition,<br>well-maintained<br>not in production but still<br>plugged in                                                                                                                                                                                                                                                                                             |
| Th | ne Last Operator's Opinion: | the machine is in very<br>good condition, used<br>seldom                                                                                                                                                                                                                                                                                                                         |
|    | Disclaimer:                 | The Condition of the Machine assessment presented in this CV was either obtained from the last machine operator or is based on an inspection performed by our employee, just to provide you with as much information as possible.  For more certainty we recommend your own check or an assessment of an independent mechanic. We cannot provide you with any machine guarantee. |

## More Details:

maximum size untrimmed sheet 460x315 mm, maximum size trimmed sheet 440x300 mm, minimum size trimmed sheet 80x70 mm, stock thickness 100 mm