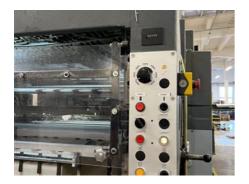

## WUPA PS 6.2 Automatic Die Cutting Machine

## **SPECIAL OFFER**

Manufacturer:

Wupa, Maschinenfabrik GmbH, Bruggen 1,

Niederrhein, Germany

Production Year:

Max. Size/Width: 1020x1420 mm

(40.2"x55.9")

More Details: non-stop feeder 80 - 2000 g/m2