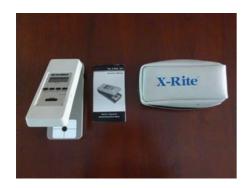

## X-RITE Densitometer

Production Year: about 1990 More Details:

Availability: immediately

Condition of the Machine:

good condition, fully functional can be seen running

Disclaimer:

The Condition of the Machine assessment presented in this CV was either obtained from the last machine operator or is based on an inspection performed by our employee, just to provide you with as much information as possible. For more certainty we recommend your own check or an assessment of an independent mechanic. We cannot provide you with any machine guarantee.