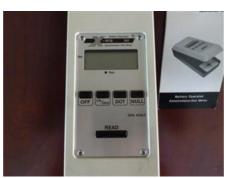

## X-RITE Densitometer

Production Year: about 1990 More Details:

Availability: immediately

Condition of the Machine:

good condition, fully functional can be seen running

Disclaimer:

The Condition of the Machine assessment presented in this CV was either obtained from the last machine operator or is based on an inspection performed by our employee, just to provide you with as much information as possible. For more certainty we recommend your own check or an assessment of an independent mechanic. We cannot provide you with any machine guarantee.