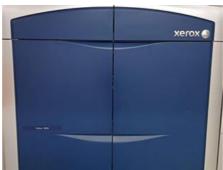

## XEROX 1000 COLOUR

## **Digital Printing Machine**

## **SPECIAL OFFER**

Manufacturer: Xerox Corporation, Norwalk,

CT, USA

Production Year: 2014

Number of Colours: 4

**Max. Size:** 488x330 mm (19.2"x13.0")

Max. Speed: 6000 imp./hour Counter: 2 mil. imps.

More Details: hot laser

min. weight 55 g/m2 max. weight 350g/m2

print resolution 2400 x 2400 DPI

Availability: immediately

Sale Reason: purchase of a new

machine

Condition of the Machine: f

functional, condition and wear and tear according to its age, well maintained can be seen running