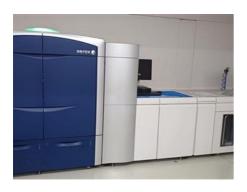

## XEROX 1000 COLOUR

## **Digital Printing Machine**

## **SPECIAL OFFER**

Manufacturer: Xerox Corporation, Norwalk,

CT, USA

Production Year: 2014

Number of Colours: 4

**Max. Size:** 488x330 mm (19.2"x13.0")

Max. Speed: 6000 imp./hour Counter: 2 mil. imps.

More Details: hot laser

min. weight 55 g/m2 max. weight 350g/m2

print resolution 2400 x 2400 DPI

Availability: immediately

Sale Reason: purchase of a new

machine

Condition of the Machine: f

functional, condition and wear and tear according to its age, well maintained can be seen running