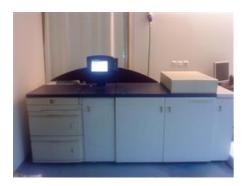

## XEROX DOCU 6060

## **Digital Printing Machine**

## **SPECIAL OFFER**

Production Year: 2003 Number of Colours: 4

Max. Size: 320x488 mm (12.6"x19.2")

approx. B3

paper size 320. **Availability:** immediately paper size 320.

Condition of the Machine: good condition, fully functional

For more certainty we recommend your own check or an assessment of an independent mechanic. We cannot provide you with any machine guarantee.

More Details:

digital both sides printing machine - one run up to 220 gsm,

higher paper grammage both side print two runs,

print of paper from 80 to 350 gsm,

RIP Creo,

paper size 320x450 mm for both side print,

paper size 320x488 mm for one side print with print size 310x480 mm