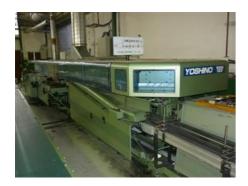

## YOSHINO B-120-26 Perfect Binder

## **SPECIAL OFFER**

Production Year: 2002

Max. Size/Width: 300x380 mm (11.8"x15.0")

**Availability:** immediately

Sale Reason: closing company

Condition of the Machine:

very good condition, well maintained, worn out according to its age not in daily production but can be seen running at your request

More Details:
36 gathering stations
cover feeder
3 grinding knives
side gluing
two gluing storages
creasing unit
perfect binder 26 clamps (1999)
three knife trimmer

stacker