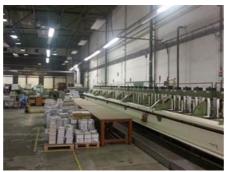

## YOSHINO B-120-26 Perfect Binder

## **SPECIAL OFFER**

Production Year: 2002

Max. Size/Width: 300x380 mm (11.8"x15.0")

**Availability:** immediately

Sale Reason: closing company

Condition of the Machine:

very good condition, well maintained, worn out according to its age not in daily production but can be seen running at your request

More Details:
36 gathering stations
cover feeder
3 grinding knives
side gluing
two gluing storages
creasing unit
perfect binder 26 clamps (1999)
three knife trimmer

stacker