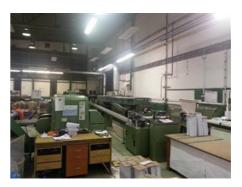

## YOSHINO B-120-26 Perfect Binder

## **SPECIAL OFFER**

Production Year: 2002

Max. Size/Width: 300x380 mm (11.8"x15.0")

**Availability:** immediately

Sale Reason: closing company

Condition of the Machine:

very good condition, well maintained, worn out according to its age not in daily production but can be seen running at your request

More Details:
36 gathering stations
cover feeder
3 grinding knives
side gluing
two gluing storages
creasing unit
perfect binder 26 clamps (1999)
three knife trimmer

stacker