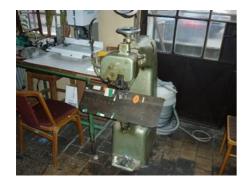

## Curriculum Vitae of the machine Reference number: 16600

Zc - 1 - 64 Saddle-Stitcher

Production Year: 1973 More Details:

Availability: immediately

Sale Reason: closing company

Condition of the Machine:

functional, complete not in production anymore