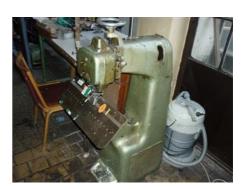

## Curriculum Vitae of the machine Reference number: 16600

Zc - 1 - 64 Saddle-Stitcher

Production Year: 1973 More Details:

Availability: immediately

Sale Reason: closing company

Condition of the Machine:

functional, complete not in production anymore